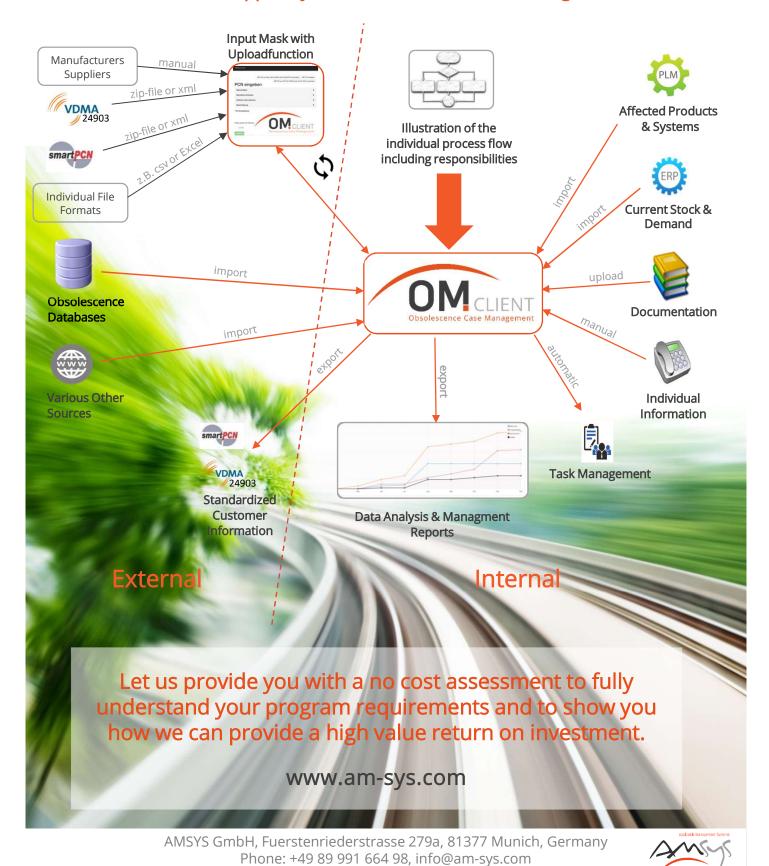

- Integrated Case Management optimizes the solution finding process
- Attachment of available documentation such as datasheets, etc.
- Impact indication of cases on own systems or products.

- - Full traceablility of taken actions
- Resource saving with ERP & PLM integration
- Enormous resource savings along your Product Lifecycle